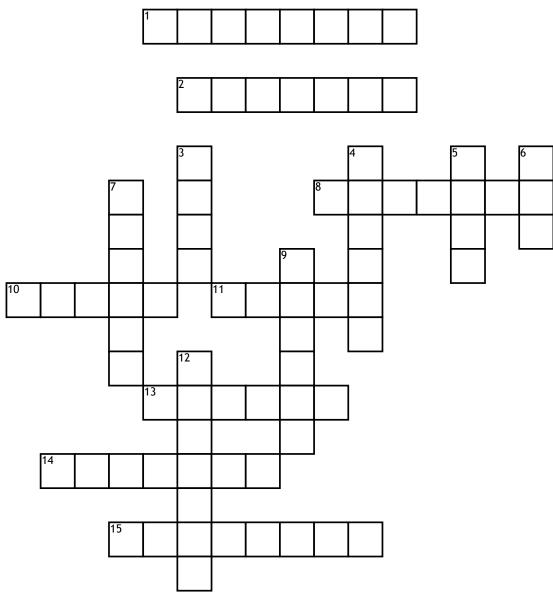

## The Jungle Book Facts

## <u>Across</u>

1. What type of animal was Rikki Tikki Tavi?

2. What is the ocean in chapter 4, The White Seal, that these seals live and hunt?8. In chapter 3, Mowgli rides on a bull and herds what type of animals?

**10.** What type of animal was Kaa?

**11.** The so called, great god of life and death, mentioned in chapter 6 is?

13. What is the bird's name that is referred to as a "feather brain" in chapter 5?14. What type of gentle mammal is known as the sea

cow?

**15.** What type of animal is used for heavy labor in chapter 6?

## <u>Down</u>

3. In Mowgli's Brothers, what animal pack was he a member?4. What city in India was Rudyard Kipling born? **5.** What was the name of the bat that carried the news of the battle with the monkey's in chapter 2?

**6.** In chapter 7, Her Majesty's Servants, who is Vixen?

7. What type of animal swung Mowgli from branches high above the jungle floor?
9. What kind of whale is the hunter of these seal's? (hint: black and white)
12. Bagheera was what type

12. Bagheera was what type of animal?