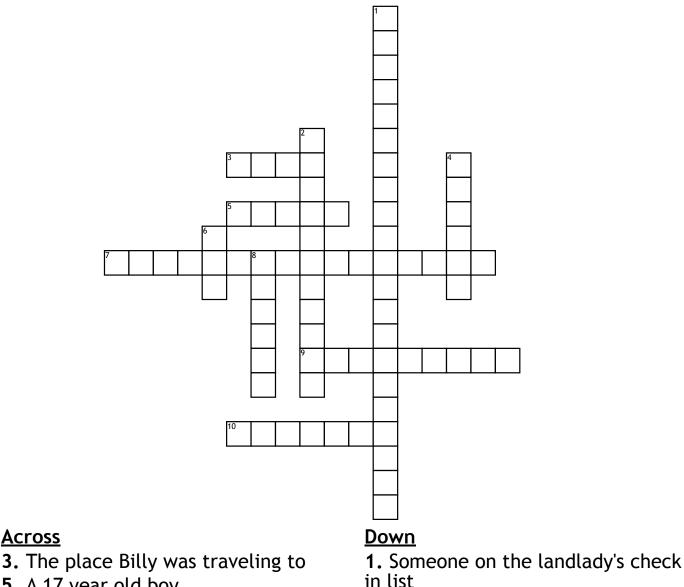

2. An old lady who loves to stuff her

4. An animal found on the window of

8. The place Billy was traveling from

6. Billy's drink that was poisoned

animal when they die

the Bed and Breakfast

## The Landlady Crossword Puzzel

5. A 17 year old boy

7. The name of the hotel Billy was trying to get to

9. The stuffed pet that has grayish-black skin

10. The place Gregory W. Temple was from

## Word Bank The landlad

<u>Across</u>

| The landlady           | The Bell and Dragon | Tea     |
|------------------------|---------------------|---------|
| London                 | Bath                | Bristol |
| Parrot                 | Dachshund           | Billy   |
| Christopher Mulholland |                     |         |