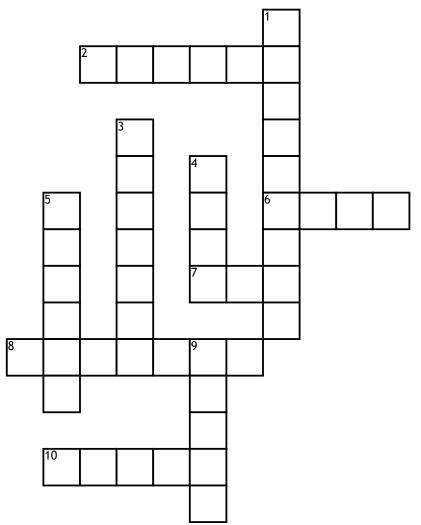

## The Statue of Liberty

| A | C | ro | SS |
|---|---|----|----|
|   |   |    |    |

- **2.** The Statue of Liberty is a \_\_\_\_\_ of freedom.
- **6.** The Statue of Liberty holds the tablet in her \_\_\_\_\_ hand.
- 7. It took \_\_\_\_\_ years to create the Statue of Liberty.
- **8.** The Statue of Liberty is located on Liberty Island in
- **10.** The 25 windows in her crown represent the natural minerals of the \_\_\_\_\_\_.

## Down

- 1. The Statue of Liberty was accepted by President \_\_\_\_\_ in 1886.
- **3.** The chains under the Statue of Liberty's foot represent Liberty crushing \_\_\_\_\_\_.
- **4.** The Statue of Liberty was a \_\_\_\_\_ from the people of France.
- **5.** The Statue of Liberty is made from a metal called \_\_\_\_\_\_ .
- **9.** The Statue of Liberty holds the torch in her \_\_\_\_\_ hand.

## **Word Bank**

Gift Copper Right New York Slavery Earth Ten Cleveland Left Symbol