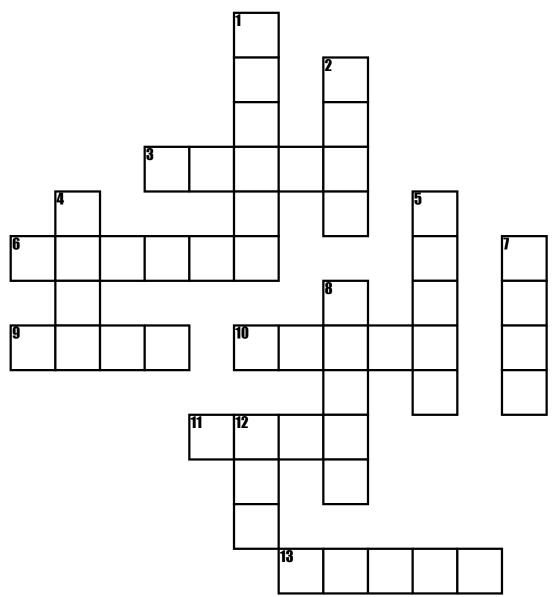

## Across

**3.** Shoots with a Crossbow: Merle's Brother:

**6.** Carol's daughter:

Ed's daughter:

**9.** Father of Carl: Was a

Cop:

**10.** Korean: Saves Rick

from horde:

**11.** Rick's son: Lori's Son:

**13.** Sophia's Mother: Ed's wife:

## **Down**

1. Blonde girl: Misses Something: Has a sister named Amy:

2. Old man: Owns an RV: 4. Carl's Mother: Rick's

Wife:

**5.** Rick's Friend: Thinks Rick is dead: Likes Lori:

7. Has a nick name: Dropped a key: 8. Cut his hand off: Darvi's brother:

**12.** Sister Named Andrea: Stayed at the Camp: Got bit on the

shoulder: