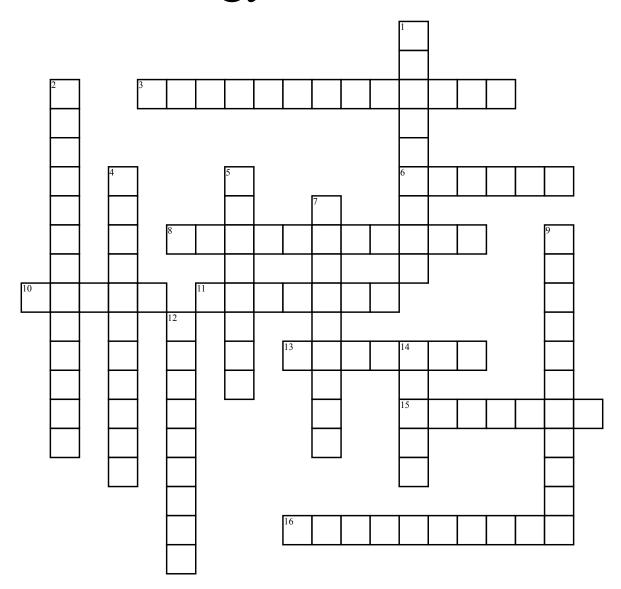

## Theology Word Search

## **Across**

- **3.** Letter D in the early letters
- **6.** Letter P for the great letters
- **8.** Letter P in the great letters
- **10.** What were all 27 books written in
- 11. What is a epistle(s)
- **13.** Letter D in the pastoral letters (2)

- **15.** Letter D for the pastoral letters (1)
- **16.** Letter D in the prison letters

## **Down**

- 1. What does Catholic mean
- **2.** Letter P in the early letters
- **4.** Letter P in the great letters (1)

- **5.** Letter P in the Prison letters
- 7. Letter D in the prison letters (90s)
- **9.** Letter P in the great letters (2)
- **12.** Letter P for the great letters
- **14.** Letter D for pastoral letters