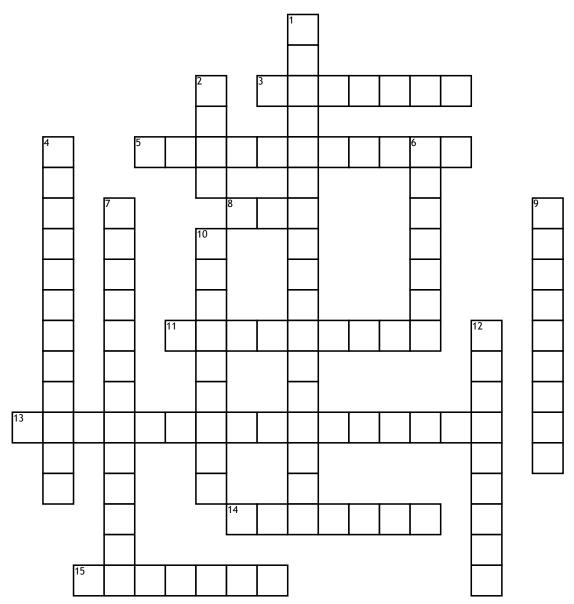

## **Across**

- 3. Where was the Titanic going?
- **5.** Where was the Titanic cast off on it's maiden voyage?
- **8.** What was the distress signal that Titanic used?
- **11.** What was the name of the Titanic's other sister ship?
- **13.** Where did the Titanic sink?

- **14.** What coursed the Titanic to sink?
- **15.** Where was the Titanic built?

## Down

- **1.** Who really designed the Titanic?
- **2.** How many funnels did it have?
- **4.** What was the name of the captain of the Titanic and for a short while the captain of the Olympic?

- **6.** What was the name of the Titanic's sister ship?
- **7.** What was the name of the company that owned the Titanic?
- **9.** The name of the ship that picked up the survivors of the Titanic?
- **10.** What side of the ship was hit?
- **12.** What were there too few of on board ship?