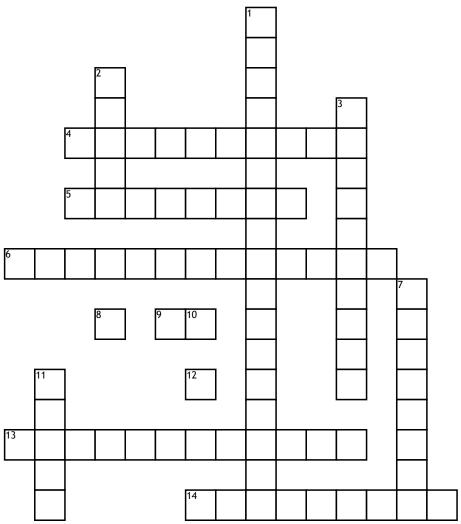

## Tudor's

## **Across**

- 4. the last Tudor monarch
- **5.** who was the first Tudor king
- 6. she survived HenryVII
- **9.** at what age did Edward die
- **13.** this person wasn't even a leader for a month

**14.** This person had six wives.

## Down

- 1. the wife that HenryVIII had the longest
- **2.** true/false-Henry's first marriage lasted longer than all of them combined
- 3. HenryVIII's brother who died before becoming king

- 7. who did Jane Seymour give birth to.
- **8.** how many wives did Henry either execute or divorce
- **10.** how many husbands did Elizabeth I have
- **11.** how long was Lady Jane Grey queen or.
- **12.** how many male Tudor rulers were there

## **Word Bank**

| Catherine Parr | false       | Elizabeth I | Lady Jane Grey      |
|----------------|-------------|-------------|---------------------|
| HenryVII       | 40          | EdwardVI    | 3                   |
| 0              | king Arthur | HenryVIII   | catherine of aragon |
| 4              | 9 days      |             |                     |