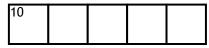

## Unit 2: Government





## <u>Across</u>

**1.** The \_\_\_\_\_ is the head of the national government

6. Money paid by citizens to the government

7. The mayor is the head of the \_\_\_\_\_ government

- 8. Branch that makes laws
- 9. A good citizen chooses their leaders by

## **10.** The governor is the head of the \_\_\_\_\_ government

## <u>Down</u>

2. The system of checks and \_\_\_\_\_ makes sure no branch has more power than the other

**3.** Branch with judges that decides if laws are fair

4. Branch that enforces the laws

5. The \_\_\_\_\_ fathers worked together to create our system of government