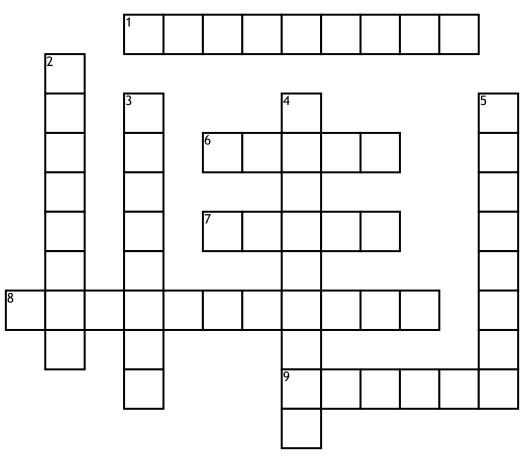

## <u>Across</u>

**1.** The \_\_\_\_\_ is the head of the national government

6. Money paid by citizens to the government

7. The mayor is the head of the \_\_\_\_\_ government

- 8. Branch that makes laws
- 9. A good citizen chooses their leaders by

## **10.** The governor is the head of the \_\_\_\_\_ government

## <u>Down</u>

2. The system of checks and \_\_\_\_\_ makes sure no branch has more power than the other

**3.** Branch with judges that decides if laws are fair

4. Branch that enforces the laws

5. The \_\_\_\_\_ fathers worked together to create our system of government