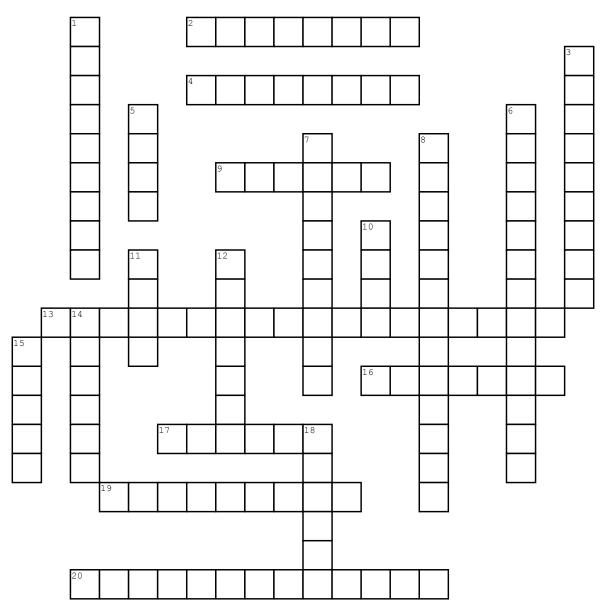

## Unit 5 Crossword

## Across

- 2. Lines are opposite of each other; never meet
- 4. Line is going across
- 9. A line is spit in equal two
- 13. Quadrilateral in which the base, right and left sides are equal.
- 16. Quadrilateral with equal sides, has acute angles.
- 17. How long a side is
- 19. a quadrilateral with only one pair of parallel sides.
- 20. Shape with four sides

## Down

- 1. Much like the square, it is a quadrilateral with four equal sides. Two identical sides are smaller/larger than the other
- 3. When the shape is the same shape and size
- 5. Quadrilateral with acute angles, top sides are shorter than the bottom.
- **6.** at an angle of 90° to a given line, plane, or surface.
- 7. Add up all the sides

- **8.** Shape in which the sides are parallel to eachother
- 10. Multiply length and width
- 11. Side which is considered the bottom or central side of the shape
- 12. Shape made with straight lines
- 14. Quadrilateral with four equal sides with right angles in each corner
- 15. How wide a side is
- 18. How tall a side is