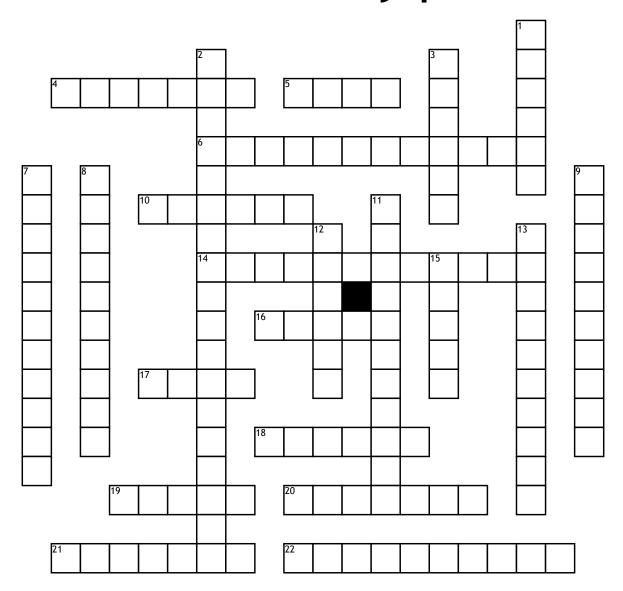

## Valentine's Day puzzle

## **Across**

- 4. World's tallest tree
- **5.** Ancient American civilization
- **6.** Where Giants play
- 10. White wine region
- **14.** Temporary USA capital
- **16.** Type of whale or flier
- **17.** Where the captain stands
- **18.** The 50th

- 19. Phillies Chase
- 20. Galifianakis or Taylor
- **21.** Howdy \_\_\_\_\_
- **22.** Why their relationship was doomed

## <u>Down</u>

- 1. \_\_\_\_\_ Island, Califonia
- **2.** Why they couldn't finish the task
- **3.** It's capital is Belmopan

- **7.** Response to an election
- 8. What Beauty was?
- **9.** Nickname by 6 across
- **11.** What the full fishing trawler had
- **12.** Golf club or milkshake maker
- **13.** Gag me with a spoon utterer
- 15. D.C. assistant