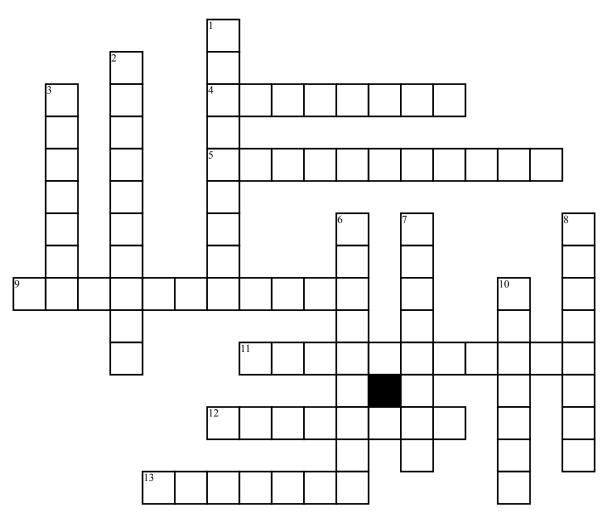

## Vocab unit 5

| <u>Across</u>              | <b>12.</b> WW.             | 3. reveal, disclose           |
|----------------------------|----------------------------|-------------------------------|
| <b>4.</b> WW.              |                            | <b>6.</b> gullibility,        |
| fealty,allegiance,consiste | <b>13.</b> WW.             | naivety, imprudence           |
| 5. doubtful,               | misconception, delusion,   |                               |
| skeptical, disbelieving    | <u>Down</u>                | reliable, sincere             |
| 9. impressive,             | 1. timid, self             | 8. confidence,                |
| awe-inspiring, daunting    | effacing, weary            | reliance, authority           |
| 11. irrefutable,           | <b>2.</b> WW.              | <b>10.</b> uncertain, unsure; |
| unequivocal,               | erroneous, misleading, fai | suspicious, ambiguous         |
| conclusive                 |                            |                               |