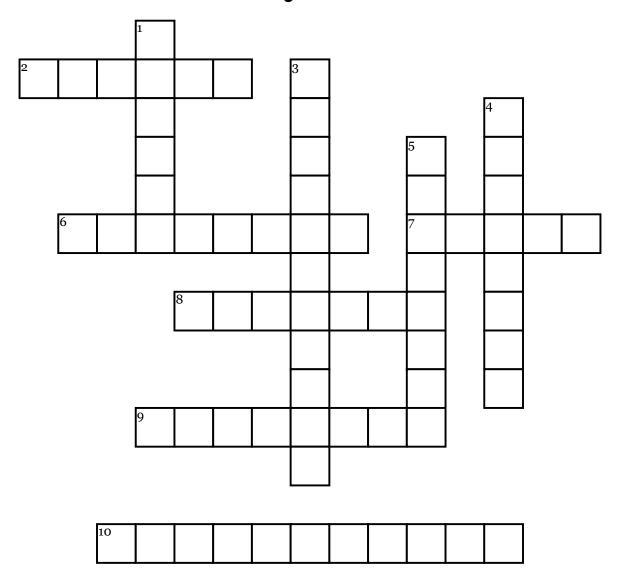

## Vocabulary cross word

## **Across**

- 2. easily taught, led, or managed; obedient
- **6.** a short account of an incident in someone life
- 7. very dirty, covered with dirt or soot
- 8. to beg, implore, ask earnestly
- **9.** capable of being wrong , mistaken ,or inaccurate
- 10. to combine unite; to make solid or firm

## Down

- 1. liable to change very rapidly , erratic; , marked by a lack of consistency or steadiness ,inconsistent
- **3.** an imitation design to deceive; not genuine, fake; to make an illegal copy
- **4.** to rule over by strength or power, control; to tower over, command due to height
- **5.** one who flees or run away; fleeting lasting a very short time; wandering; difficult to grasp