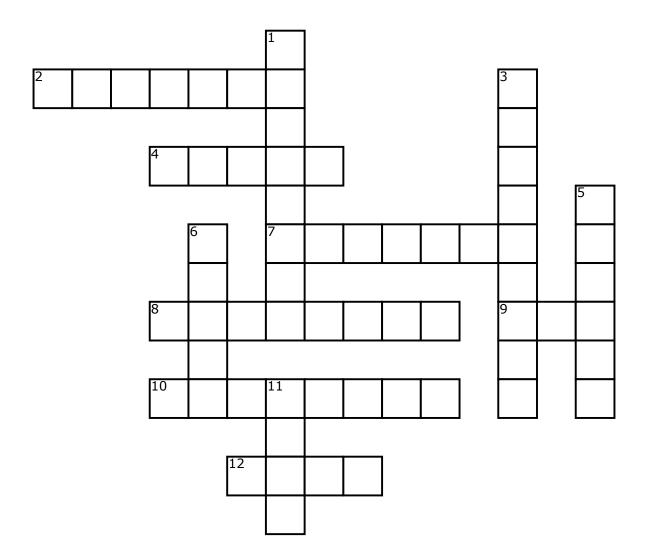

## WOMEN OF THE BIBLE CROSSWORD

## **Across**

- **2.** Always doing good and helping the poor. AKA 'Dorcas' Acts 9:36
- **4.** Sister-in-law to Ruth 1:14
- 7. Woman who was nearly sentenced to death due to false adultery accusations before being saved by Daniel 13
- **8.** Mother of Moses, Aaron, and Miriam. Exodus 6:20
- **9.** First woman, wife of Adam.
- **10.** Wife of Moses, daughter of Jethro. Exodus 2:21
- **12.** Virgin birth.

## <u>Down</u>

**1.** Esther, queen of the Persian Empire also known as. Esther 2:7

- **3.** Mother of John the Baptist. Luke 1:67-90
- **5.** A deaconess of the church of Cenchrea. Romans 16:1
- **6.** Mother-in-law to Ruth. Ruth 16:17
- **11.** 1 of 2 midwives who saved Hebrew boys. Exodus 1:15-21