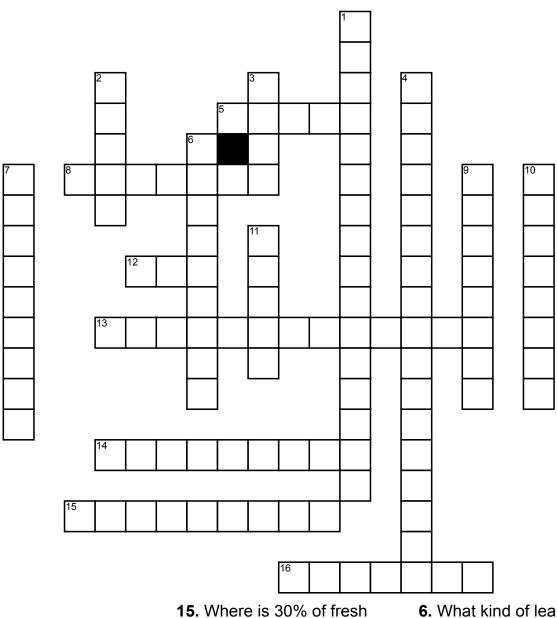

## Water Challenge

## <u>Across</u>

5. Where do 15 percent of U.S. residents receive their water from?

8. In Nairobi urban poor pay 10 times more for water than in

**12.** By the time a person feels thirsty, what is the total percentage of water loss in the body?

13. What are one of the top water filters? **14.** 1 pound of

requires 3,170 gallons of water. amount of water?

15. Where is 30% of fresh water found?

16. It takes about 70 gallons of water to fill a \_\_\_\_\_.

## <u>Down</u>

1. What river has sightings of bull sharks?

2. The weight a person loses directly after intense physical activity is weight from?

3. A person can live about a month without food, but only about a \_\_\_\_\_without water 4. What takes up the largest

6. What kind of leaks can waste more than 1 trillion gallons annually nationwide? 7. What animal is 95 percent water?

9. Unsafe water kills 200 every hour.

**10.** 68.7% of the fresh water on Earth is trapped in? **11.** 70% of the human is water?