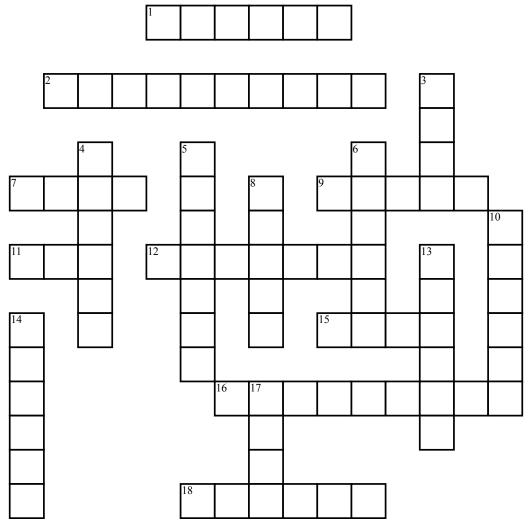

## Whakapapa Crossword Puzzle

## **Across**

- 1. To speak, make speeches
- **2.** To listen
- 7. Matriarch of the family
- **9.** Where everyone gathers

- 11. Large groups of people
- **12.** To call
- 15. Mode of transport
- **16.** Family History
- 18. Ancestral mountain

## **Down**

**3.** Alternating pattern of speeches

- 4. To look
- 5. Marae protocol
- **6.** To sing
- 8. Home or house
- 10. Ancestor
- 13. Family
- 14. Patriarch of the family
- **17.** Small groups of families

## **Word Bank**

| Kuia   | Marae     | Whakarongo | Koroua  | Karanga | Waiata |
|--------|-----------|------------|---------|---------|--------|
| Iwi    | Whanau    | Maunga     | Whare   | Waka    | Kawa   |
| Korero | Whakapapa | Hapu       | Tikanga | Tupuna  | Titiro |