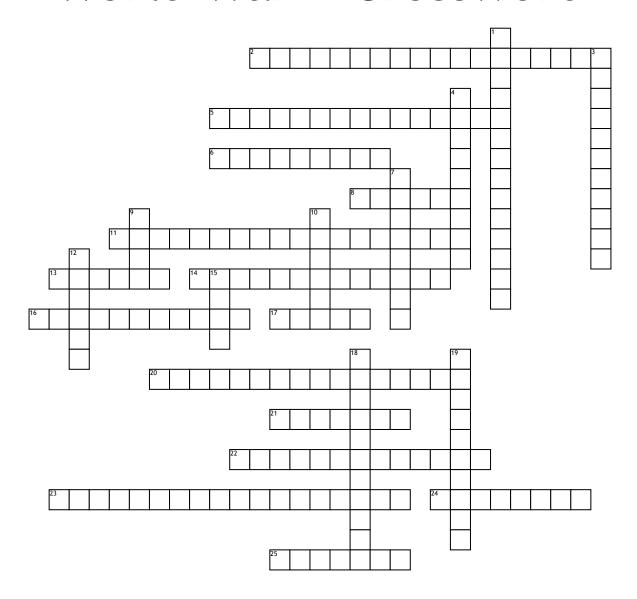

## World War II Crossword

## **Across**

- 2. What treaty left Germany poor after WWI?
- **5.** One of the major causes of WWII was due to the failure of this League
- **6.** Where the first atomic bomb dropped?
- **8.** Who was the leader of the Soviet Union?
- 11. What kind of institutions were the Jewish held in Germany?
- **13.** What was the first city in Russia that was attacked?
- **14.** What was the main reason China was part of the Allies?
- **16.** Who was the British representative in the Munich Conference?
- **17.** Which country was led my Mussolini?

- **20.** What conference was held in 1931 with Britain and France along with Hitler?
- 21. What did the U.S. first want to remain during the beginning of the war?
- 22. What war tactic did the U.S. use against the many islands of Japan?
- **23.** What battle was the turning of WWII?
- **24.** Where was the second atomic bomb dropped?
- **25.** What country first welcomed Hitler?

## Down

- 1. What was the pact that both Hitler and Stalin agreed to but Hitler eventually back out of?
- **3.** What land did Hitler promise to give back in 1938?

- **4.** What political belief was the U.S. afraid would spread during WWII?
- **7.** Who was the French representative in the Munich Conference?
- **9.** Who was the military leader of Japan?
- 10. What city was Hitler first welcomed to?
- 12. Which country did Hitler invade first?
- **15.** What power were the Allies fighting against?
- **18.** What was the immediate cause that led to the U.S joining WWII?
- **19.** What was the wall that closed access of the west in berlin?