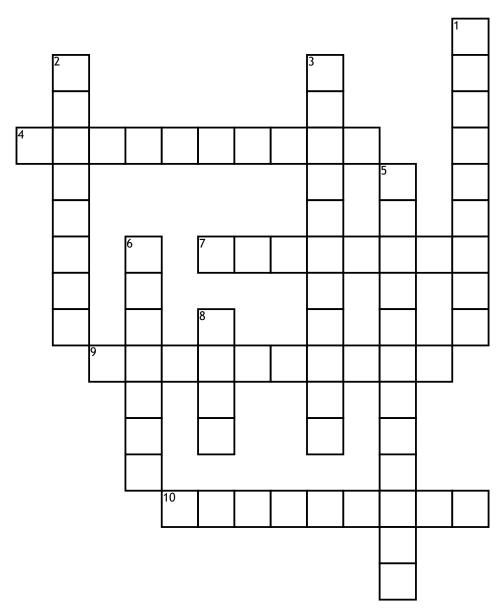

## Year 8 Science revision fun worksheet

## <u>Across</u>

**4.** Whether a metal is found as native metal or as an ore depends on its

7. \_\_\_\_\_ have specific chemical composition and properties. These are the 'building blocks' of rocks.

- **9.** Process to remove minerals and ores from the ground.
- 10. Ore of Iron

## Down

- 1. After ores are extracted from the ground they are \_\_\_\_\_\_.
- **2.** The process of melting material to separate out minerals
- **3.** A metal that can be found in its pure form in nature (eg, gold)
- 5. Ore of Copper
- 6. Ore of Aluminium
- **8.** Reactive elements are found naturally as \_\_\_\_\_\_.