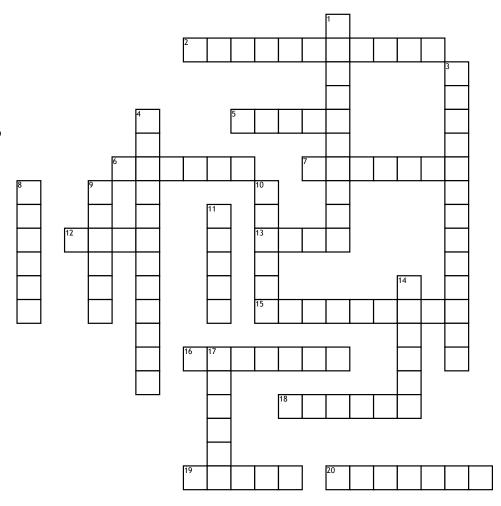

## **Across**

- 2. Which ocean is south of India?
- **5.** Which pole are Polar Bears found at?
- **6.** Where is the Amazon rainforest?
- **7.** Which county is Christchurch in?
- **12.** Which continent eats the most rice?
- **13.** Which continent has the largest population
- **15.** Which lines run from north to south across the world?
- **16.** Which ocean is east of Australia?
- 18. Where is Paris?
- **19.** Which country has Tokyo as its capital?
- **20.** What is the midpoint of the earth (half way between the poles)

## Down

1. Which country is ruled by Kim Jong-un

- **3.** Which sea is between Africa and Europe?
- 4. Which continent has both Mexico and Canada in it?
- **8.** Where is the great wall?
- **9.** Which country has the great area?

- **10.** Which country has the cities of Rio de Janeiro and Sao Paulo in?
- **11.** Where would you find the pyramids? (country)
- **14.** Which continent has France in it?
- **17.** Which continent is directly south of Europe