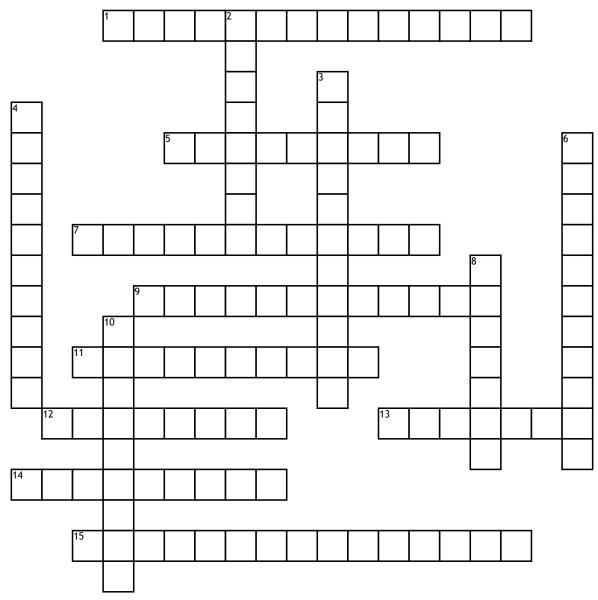

## biology crossword

## **Across**

- **1.** Found only in plants and it stores water.
- **5.** Recycling truck that carries waste away form the factory.
- 7. outer boundary that controls what goes in and out of the cell
- **9.** powerhouse of the cell that produces energy
- 11. cell with a nucleus

- **12.** supports the cell and is only found in plants
- **13.** center of the cell containing genetic info
- **14.** colloidal suspension fluid that contains organelles
- **15.** Double membrane that controls what goes in and out of the nucleus.

## <u>Down</u>

**2.** Non-membrane bound organelle where proteins are made.

- 3. cell with no nucleus
- **4.** Only found in animal cells and it functions in reproduction.
- **6.** contains a green pigment called chlorophyll
- 8. stores nutrients
- **10.** Structure in the nucleus the functions in the synthesis of RNA molecules and DNA molecules.