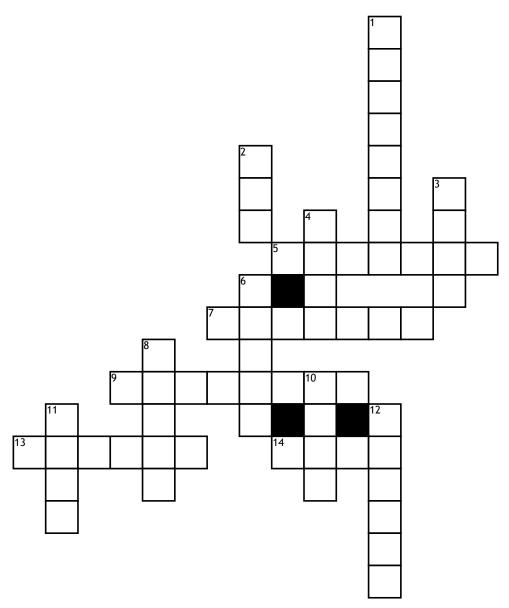

## crossword about alcohol

## Across

- **5.** what happens to your speech when you drink?
- **7.** i type of drink that is a two lettered word and starts with J?
- **9.** what happens to your emotions when you drink?
- **13.** when your drunk you get a feeling that starts with t what is it?
- **14.** what is something you can mix alcohol with? (4 lettered word)

## Down

- 1. what you feel the next day.
- **2.** a three lettered word that is an emotion that could come with drinking?
- **3.** if you drink to much what do you do most of the time? (4 lettered word)
- **4.** somewhere you can go out with friends with lots of other people.

- **6.** if you drink and drive what do you get if you get court?
- **8.** a five lettered word that could come with being drunk?
- **10.** a small amount of a drink that is usually 30ml.
- 11. what can be red or white and is the same type of drink?
- 12. what sex/gender gets effected more by alcohol?