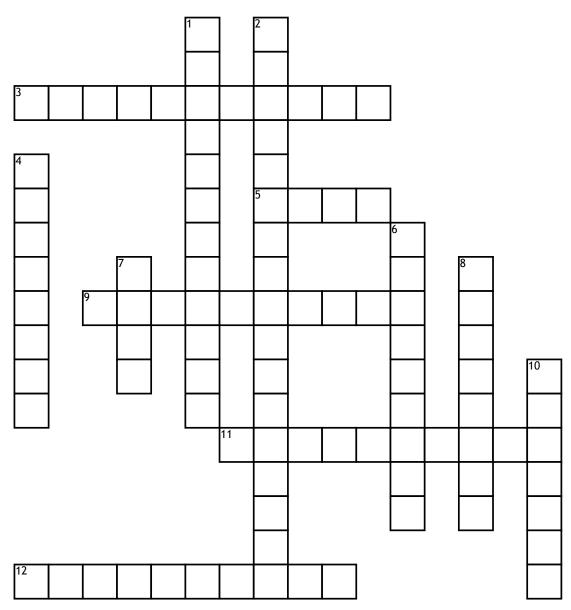

## **Across**

- **3.** select cells when you see this icon by clicking or dragging the house
- **5.** is where data is entered with a intersection of column and row
- **9.** displays the content stored in a active cell
- 11. location in the worksheet that will display typed data or that will be affected by a command

**12.** miniature chart illustrate changes from specified row or column of data

## **Down**

- 1. created to verify worksheets accuracy
- **2.** used to calculate depreciation, interest rates, payment, terms and so on
- **4.** where worksheet is saved, can contain several worksheets
- **6.** how info is created in excel
- **7.** numbered 1-infinite in excel
- **8.** terms givin to values identified within parenthesis
- **10.** are letters a-z then aa-az