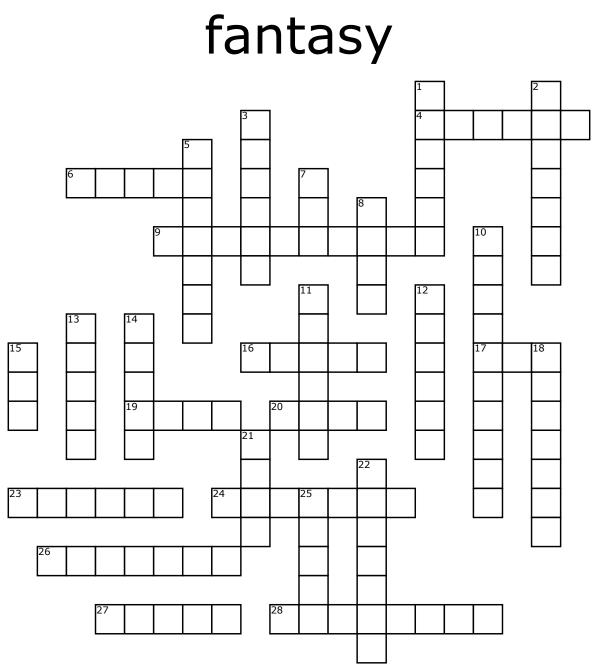

## <u>Across</u>

**4.** a beast that dips its hat into blood

**6.** a female warlock

**9.** tiny shoe makers who love gold

16. a small creature commonly known to craft
17. a bloodthirsty being closely related to the goblin
19. a wizard or witch in apprenticeship
20. they rule the land of men, making big homes
23. someone who sees into time **24.** the art of the bow and arrow

26. one horn

**27.** jack kills one in jack and the bean stalk

**28.** if you see its eyes you turn to stone

## <u>Down</u>

**1.** very big octopus

**2.** if you hear its scream you will die

- 3. a male witch
- 5. created in fire
- 7. giant eagle
- 8. giant wolf

10. half eagle half horse

11. reptilian flying beast

**12.** a warrior who works for the king

- 13. fell from the sky
- **14.** a small stocky being

**15.** a tall skinny being with long ears

**18.** different animals stuck together

**21.** a thing closely related to the giant

- 22. half eagle half lion
- 25. multi headed serpent

Create your own puzzle at WordMint.com or print one of our 500,000+ pre-made word searches, crosswords, and more.