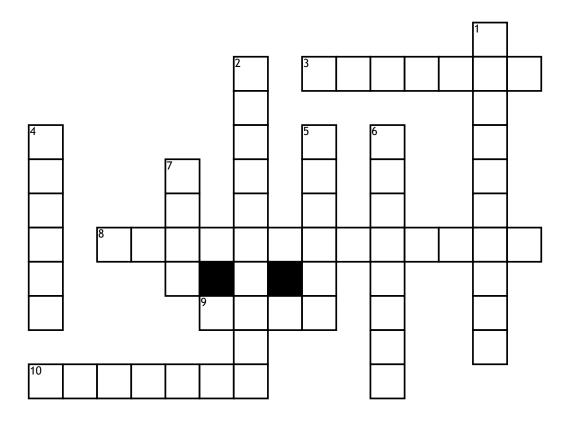

## mod 3 vocab

## **Across**

- **3.** what is it called when a line is bounced by two distinct points?
- **8.** what angels are opposite from each other when two lines cross?
- 9. what figure is a 3d shape with 6 sides
- 10. what figure has 3 sides?

## **Down**

**1.** what is it called when something is greater too less than or equal too?

- **2.** what is it called when you divide something or give a share of something?
- **4.** what is a number that when multiplied with anothor get an answer
- 5. what figure has 4 sides?
- **6.** numbers that are connected with an equal sign are?
- **7.** what is it called when an equation is only one number?

## **Word Bank**

term factor tringle inequality equation segment vertical angle square cube distribute