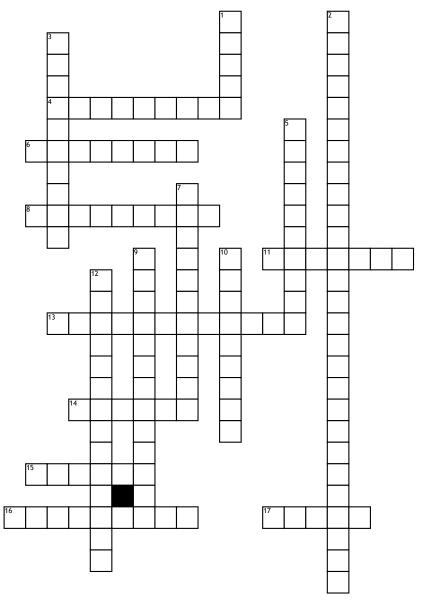

## woodwork

## **Across**

- **4.** Which tool makes a line at ninety degrees?
- **6.** Which saw is used to cut woodwork joints?
- **8.** What hammer is used to drive in small nails?
- **11.** What is the safest type of power supply?
- **13.** What is used to protect your hearing?
- **14.** Type of hammer used in woodwork

- **15.** What is a slot cut in wood is called?
- **16.** Hand saw used for cutting curves
- 17. What tool is used to hold the work to the bench?
- **1.** What joint is used in picture framing?
- 2. What does PPE stand for?
- **3.** Drill bit that leaves a flat bottom

- **5.** What are used to hold frames securely during assembly?
- **7.** What is the main use for a ruler?
- **9.** What is used to protect your eyes?
- **10.** Which handtool is used to dress timber?
- **12.** What joint is traditionaly used to make doors?