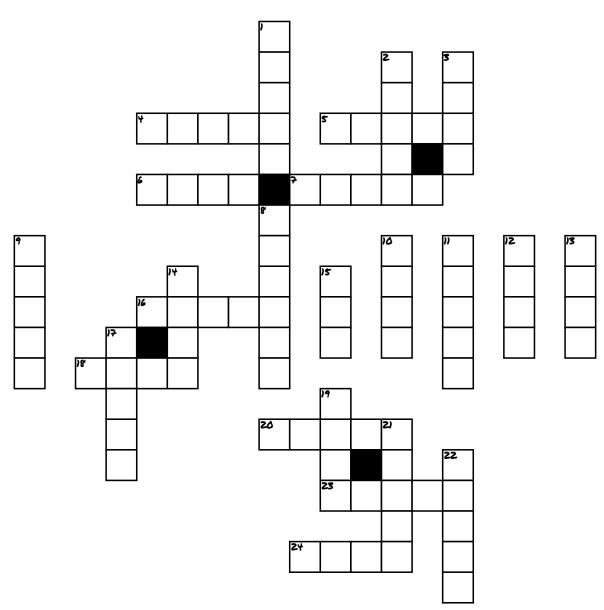

## WORD FUN

## ACROSS

4. TO EMIT OR LOSE BLOOD

5. PAST TENSE OF FREEZE

6. PAST TENSE OF SLIDE

7. DONE AT NIGHT

16. PAST TENSE OF DRIVE

18. PAST TENSE OF DRAW

20. PAST TENSE OF SWEEP

23. TO SEND THROUGH THE AIR 10. TO BY A RAPID MOTION OF THE ARM ABOUT

24. PAST TENSE OF KNOW

## DOWN

1. TO MOVE ALONG IN CONSTANT CONTACT WITH A SMOOTH SURFACE

2 PAST TENSE OF SHINE

3. TO PROTECT; GUARD; TAKE CARE OF; TEND

8. TO BECOME VERY COLD

9. PAST TENSE OF SLEEP

10. TO BE WELL INFORMED ABOUT

11. TO EMIT OR REFLECT LIGHT

12 PAST TENSE OF SAY

13. PAST TENSE OF BLEED

14. TO STRETCH TO MAKE(LINES, PICTURES, ETC.)

15. TO UTTER OR SPEAK

17. TO FORCE TO GO

19. PAST TENSE OF KEEP

21. PAST TENSE OF THROW

22. TO CLEAN A (FLOOR, ETC.)